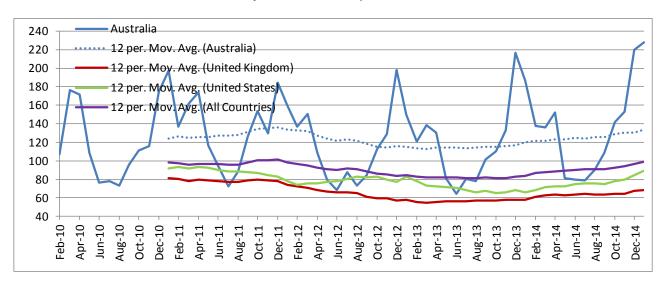

#### Visitor Spend

This data measures indexed spend growth against the average month in 2008 and monthly transaction volumes.

#### **International Level of Spending**

- Eleven of the past 12 months have produced record international transaction levels:
  - China and the USA have had 9 of the past 12 months as record transactions
  - Australia has hit 11 record transaction months.
  - Even the UK has had three record transaction months
- Summer (Dec-Feb) has had every month hitting record credit card spend levels:
  - Australia hit record spend levels on all three months
  - USA hit January with a record spend month