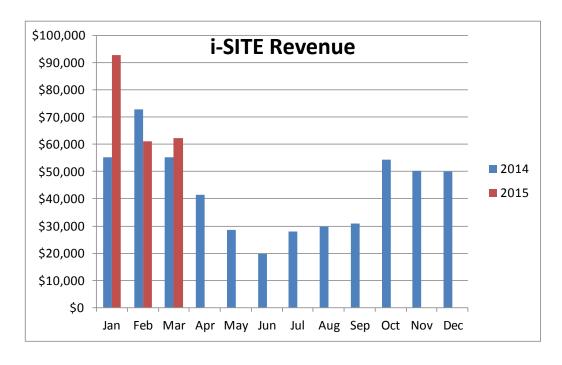

#### Highlights:

- i-SITE Total Sales
- January and February were record revenue months for the i-SITE Visitor Centres.
- January hit the highest revenue level ever with \$92,879 in turnover.
- i-SITE Visitor Centre gross revenue for YE March 2015 (\$549,613) was up 11.9% on the previous 12 months.

#### • i-SITE Foot Count

The year ending March 2015 saw the i-SITE Visitor Centres with 48,048 visitors which is 5,646 (10.5%) down on the previous year. This is the quietest year for four years yet revenue continues to climb.

- January 6,120 down 16%
- February 5,219 down 14%
- March 4,344 down 27%