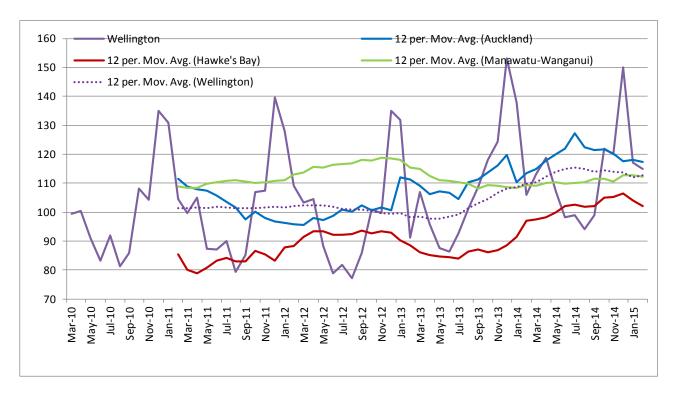

#### Visitor Spend

This data measures indexed spend growth against the average month in 2008 and monthly transaction volumes.

#### **Domestic Level of Spending**

- Six of the past 12 months have produced record domestic spend in the Wairarapa.
- Wellington, Auckland and Hawkes Bay continue to be the major contributors with results that closely match total domestic record months.
- Manawatu spend is still very strong and improving but remains a bit off the levels of 2012-13.

#### **Domestic Volume of Transactions**

- Ten of the past 12 months have been record domestic transaction months
- Canterbury has matched those levels with notable transaction volumes although still only 2.8% of the transaction share