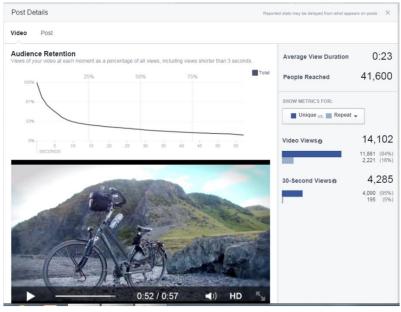

Nichola hit the ground running creating a quick edit of some video footage of the Rimutaka Cycle Trail when the trail was given a major tick by Lonely Planet as one of the must do new products in 2015.

The video was put on our Facebook page as below - we invested in the placement which resulted in over 14,000 views of the video! Subsequently, short videos have been created and posted for Huri Huri; Wairarapa's Bike Festival and Wairarapa Balloon Festival. A plan for the next 3 months has been developed and will include a range of video styles and topics.