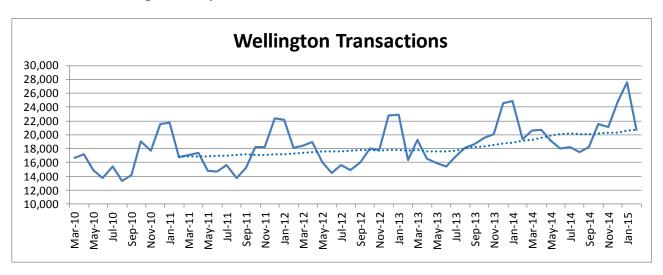

#### Visitor Spend

This data measures indexed spend growth against the average month in 2008 and monthly transaction volumes.

#### **Domestic Volume of Transactions**

- Ten of the past 12 months have been record domestic transaction months
- Canterbury has matched those levels with notable transaction volumes although still only 2.8% of the transaction share